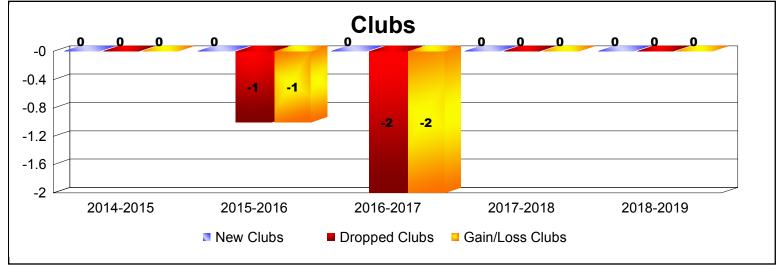

District 25 A

As of June 2019 Cumulative

| Year      | New<br>Clubs | Dropped<br>Clubs | Gain/<br>Loss<br>Clubs | New<br>Members | Charter<br>Members | Reinstate<br>Members | Transfer<br>Members | Total<br>Member<br>Added | Total<br>Members<br>Dropped | Gain/<br>Loss<br>Members |
|-----------|--------------|------------------|------------------------|----------------|--------------------|----------------------|---------------------|--------------------------|-----------------------------|--------------------------|
| 2014-2015 | 0            | 0                | 0                      | 117            | 0                  | 23                   | 5                   | 145                      | -227                        | -82                      |
| 2015-2016 | 0            | -1               | -1                     | 131            | 1                  | 27                   | 5                   | 164                      | -164                        | 0                        |
| 2016-2017 | 0            | -2               | -2                     | 115            | 0                  | 9                    | 2                   | 126                      | -194                        | -68                      |
| 2017-2018 | 0            | 0                | 0                      | 152            | 2                  | 13                   | 10                  | 177                      | -169                        | 8                        |
| 2018-2019 | 0            | 0                | 0                      | 115            | 0                  | 10                   | 9                   | 134                      | -125                        | 9                        |
| Average   | 0            | -1               | -1                     | 126            | 1                  | 16                   | 6                   | 149                      | -176                        | -27                      |