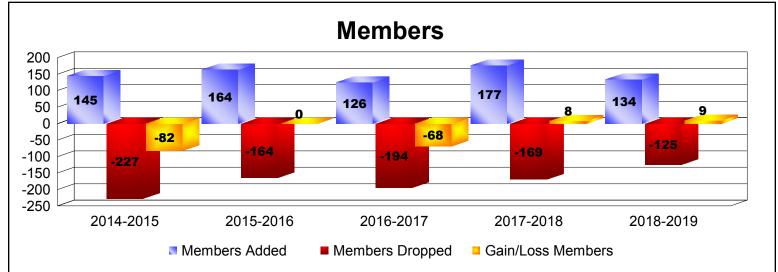

District 25 A

As of June 2019 Cumulative

| Year      | New<br>Clubs | Dropped<br>Clubs | Gain/<br>Loss<br>Clubs | New<br>Members | Charter<br>Members | Reinstate<br>Members | Transfer<br>Members | Total<br>Member<br>Added | Total<br>Members<br>Dropped | Gain/<br>Loss<br>Members |
|-----------|--------------|------------------|------------------------|----------------|--------------------|----------------------|---------------------|--------------------------|-----------------------------|--------------------------|
| 2014-2015 | 0            | 0                | 0                      | 117            | 0                  | 23                   | 5                   | 145                      | -227                        | -82                      |
| 2015-2016 | 0            | -1               | -1                     | 131            | 1                  | 27                   | 5                   | 164                      | -164                        | 0                        |
| 2016-2017 | 0            | -2               | -2                     | 115            | 0                  | 9                    | 2                   | 126                      | -194                        | -68                      |
| 2017-2018 | 0            | 0                | 0                      | 152            | 2                  | 13                   | 10                  | 177                      | -169                        | 8                        |
| 2018-2019 | 0            | 0                | 0                      | 115            | 0                  | 10                   | 9                   | 134                      | -125                        | 9                        |
| Average   | 0            | -1               | -1                     | 126            | 1                  | 16                   | 6                   | 149                      | -176                        | -27                      |